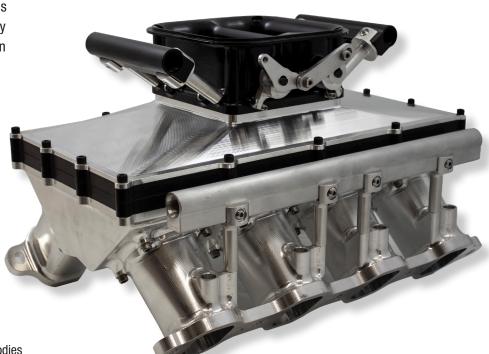

### SBF INTAKE MANIFOLDS

CNC machined flanges, runners, and lids mated to billet plenums combine for performance and the look of extreme quality that you expect. Air inlet area, angle, runner length, taper, and plenum size are optimized to provide maximum performance. Carbureted or fuel injected, naturally aspirated or forced induction, ENERGY manifolds can be matched to your Energy cylinder heads giving you even more performance.

- All Billet Aluminum Construction
- EFI and Carbureted Versions Available
- Available for all ENERGY Cylinder Heads
- Forward Entry EFI with Correct Air Entry Angle, Taper and Volume for Application
- Single or Dual Carb / Throttle Body Tunnel Ram Versions

#### SBF INTAKE MANIFOLD ACCESSORIES

- Fuel Rails available for EFI Manifolds
- Large Oval or Dual Blade Billet Throttle Bodies
- Billet Single or Dual Inlet Throttle Body Adapters
- Burst Panels and Billet Chimneys