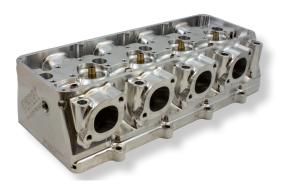

### **SBF CYLINDER HEADS**

ENERGY SBF 10.5° cylinder heads are machined from ultra-strong billet 6061T6 aluminum. The head design makes them ideal for N/A, N20, Turbo and Supercharged applications. Perfect for Heads Up, Outlaw, Shoot Out, Grudge and other forms of all out competition.

- Chamber Volume = 43cc
- Intake Valve Size = 2.275
- Exhaust Valve Size = 1.625
- 50° Valve Job
- 10.5° Intake Valve Angle, Canted 2.5°
- 3° Exhaust Valve Angle, Canted 5°
- Intake Runner Volume = 330cc
- Standard SBF Head Bolt Pattern with Provision for 18 Head Bolt Configuration
- O-Ringed Intake Flanges
- Machined for Hat Washers
- 11/32 Bronze Intake and Steel Exhaust Guides for Added Reliability in Extreme Heat / Boost Applications

- Titanium and Inconel Valves
- Aluminum or Steel Rocker Arm System
- Billet Valve Covers
- Hardened Hat Washers