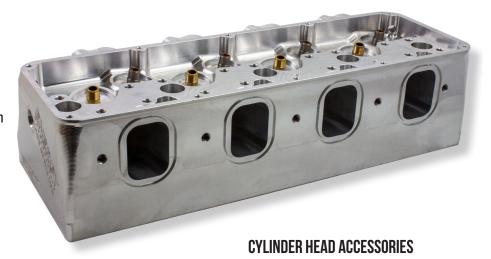

### **SBF CYLINDER HEADS**

ENERGY SBF 10.5° cylinder heads are machined from ultra-strong billet 6061T6 aluminum. The head design makes them ideal for N/A, N20, Turbo and Supercharged applications. Perfect for Heads Up, Outlaw, Shoot Out, Grudge and other forms of all out competition.

- Chamber Volume = 43cc
- Intake Valve Size = 2.275
- Exhaust Valve Size = 1.625
- 50° Valve Job
- 10.5° Intake Valve Angle, Canted 2.5°
- 3° Exhaust Valve Angle, Canted 5°
- Intake Runner Volume = 330cc
- Standard SBF Head Bolt Pattern with Provision for 18 Head Bolt Configuration
- O-Ringed Intake Flanges
- Machined for Hat Washers
- 11/32 Bronze Intake and Steel Exhaust Guides for Added Reliability in Extreme Heat / Boost Applications

- Titanium and Inconel Valves
- Aluminum or Steel Rocker Arm System
- Billet Valve Covers
- Hardened Hat Washers