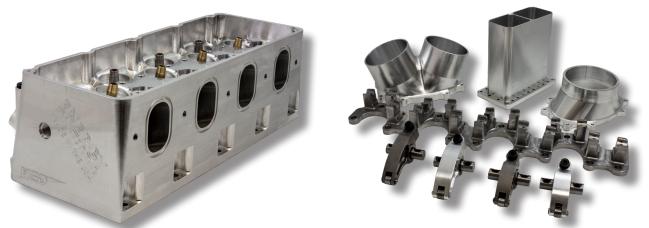

#### **LS INTAKE MANIFOLD ACCESSORIES**

- Fuel Rails available for EFI Manifolds
- Large Oval or Dual Blade Billet Throttle Bodies
- Billet Single or Dual inlet Throttle Body Adapters
- Burst Panels and Billet Chimneys

#### **CYLINDER HEAD ACCESSORIES**

- **Titanium and Inconel Valves**
- Aluminum or Steel Rocker Arm System
- **Billet Valve Covers**
- Hardened Hat Washers

## LS ACCESSORIES