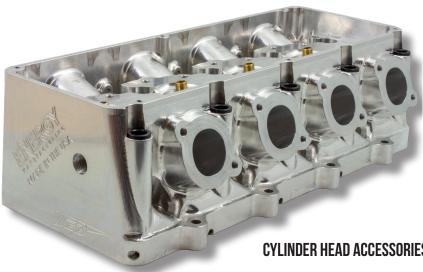

### **LS CYLINDER HEADS**

ENERGY LS 8° - Canted valve billet cylinder heads are machined from 6061T6 aluminum. The head design makes them ideal for N/A, N20, Turbo and Supercharged applications. Perfect for Heads Up, Outlaw, Shoot Out, Grudge and other forms of all out competition.

- Available Solid or Water Cooled •
- Chamber volume = 43cc•
- Intake valve size = 2.275•
- Exhaust valve size = 1.625•
- 50° Valve Job •
- Valve angle, Intake 8°, canted 4° •
- Exhaust .4° canted 2.5° •
- Intake runner volume = 357cc, 18 head bolt design, will work with std. bolt configuration
- O-ringed Intake Flanges
- Machined for Hat Washers •
- 11/32 Bronze Intake and Steel Exhaust Guides for Added Reliability in Extreme Heat / Boost Applications

#### **CYLINDER HEAD ACCESSORIES**

- **Titanium and Inconel Valves**
- Aluminum or Steel Rocker Arm System
- **Billet Valve Covers**
- Hardened Hat Washers