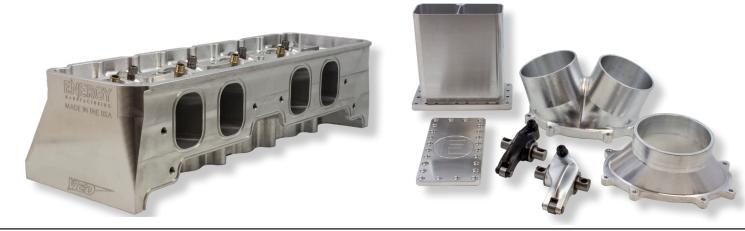

#### **CYLINDER HEAD ACCESSORIES**

- Titanium and Inconel Valves
- Aluminum or Steel Rocker Arm System
- Billet Valve Covers
- Hardened Hat Washers

#### **BBC ACCESSORIES**