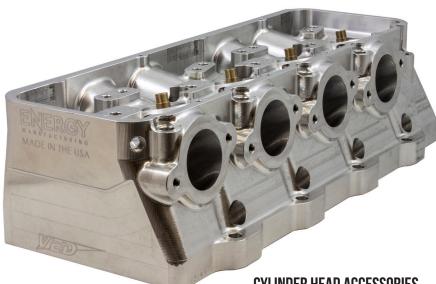

#### **BBC CYLINDER HEADS**

ENERGY BBC 14.5° cylinder heads are machined from ultra-strong billet 6061T6 aluminum. The head design makes them ideal for N/A, N20, Turbo and Supercharged applications. Perfect for Heads Up, Outlaw, Shoot Out, Grudge and other forms of all out competition.

- Chamber Volume = 84cc
- Intake Valve Size = 2.480
- Exhaust Valve Size = 1.920
- 50° Valve Job
- 14.5° Intake Valve Angle, Canted 4°
- 6° Exhaust Valve Angle, Canted 4°
- Intake Runner Volume = 410cc
- Traditional 18 BBC Head Bolt Pattern
- 0-Ringed Intake Flanges
- Machined for Optional Head Saver Washer Inserts
- 11/32 Bronze Intake and Steel Exhaust Guides for Added Reliability in Extreme Heat / Boost Applications
- Standard Lifter Location Compatible